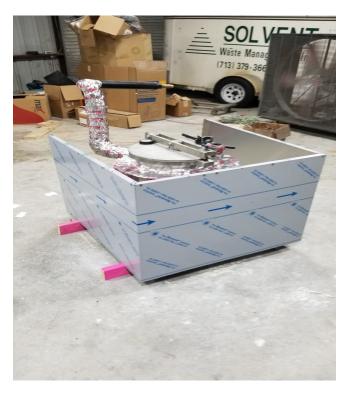

## **MODEL SW 55**

Solvent Washer

## **Design Features**

The Solvent Washer Model SW 55 has numerous design features which make it safe, simple, and cost effective for a variety of users including the following:

## Easy to operate

Simply fill the tank and press the "Start" button. The **SW 55** Solvent Washer has several features to simplify operation and minimize operator involvement including:

- Automatic feed feature to pump contaminated solvent into the unit
- Vacuum assist to lower boiling point of the solvent
- Automatic timer shutdown at end of cycle
- Distillation tank at convenient work height
- Tilt back lid with quick open feature
- Disposable high temperature bags and stainless steel tank
- Ability to gravity feed clean solvent into a 55 gallon drum